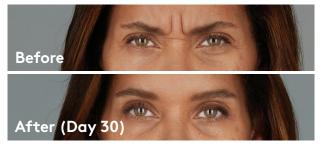

#### DISCOVER FOR YOURSELF

Results shown in 3 areas

Moderate to severe frown lines

Real patient. Results may vary.

#### Moderate to severe forehead lines

Real patient. Results may vary.

Start to see results within 24 hours of treatment. Achieve long-lasting results up to four months.8,9

**Before** 

After (Day 7)

**Before** 