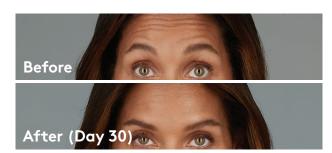

#### Moderate to severe forehead lines

Real patient. Results may vary.

Start to see results within 24 hours of treatment. Achieve long-lasting results up to four months.8,9

**Before** 

After (Day 7)

**Before** 

After (Month 4)

Real patient. Results may vary.

BOT21019 Still You Brochure ENG.indd 7-8 2021-09-15 12:40 PM